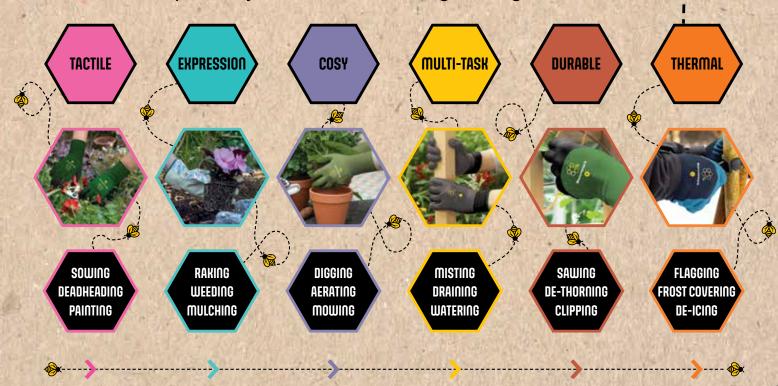

# BENCHMARK OFFERS GARDENERS BETTER GLOVE CHOICE!

Gloves that are specifically suited for each of their gardening tasks.

HIGH DEXTERITY MEDIUM DEXTERITY LOW DEXTERITY