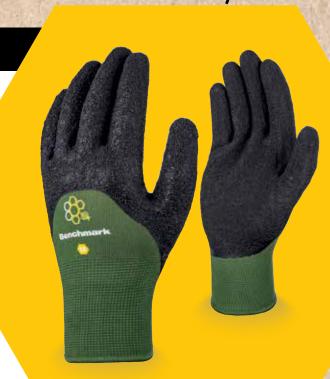

# Benchmark DURABLE

# A TOUGH WORK GLOVE FOR HEAVIER TASKS

A flexible and robust glove offering great dexterity, outstanding grip and good resistance to tearing, ideal for heavy duty manual handling

## **FEATURES**

- Dual layer knitted dipped technology ensures an outstanding fit and gives your hand freedom of movement
- Nylon liner provides stretch and flexibility whilst increasing abrasion resistance
- Crinkle latex coating maintains a secure grip, keeps your hands dry and resists abrasion / rips
- Enhanced protection to palm, fingers and knuckles
- Excellent flexibility and durability
- Seamless liner prevents irritation

## **SUITABLE APPLICATIONS**

- Digging
- Raking
- Dismantling
- Draining
- Cutting
- Sawing
- Handling thorns / prickles

#### PRODUCT INFORMATION

| MATERIALS   | LINER:                   | Nylon         |  |
|-------------|--------------------------|---------------|--|
| MATERIALS   | COATING:                 | Crinkle latex |  |
| COLOUR      | Green / Black            |               |  |
| LENGTH (mm) | 220-250 (size dependent) |               |  |
| CUFF STYLE  | Elasticated knit wrist   |               |  |